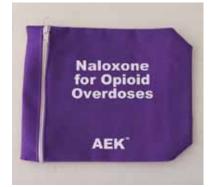

Overdose Emergency Kit Zippered Cloth Bag

Product Number: EN9410 Dimensions: 5" x 7"