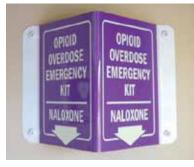

## **Overdose Emergency Kit 3D Hallway Signage**

FROM THE MAKERS OF THE ORIGINAL

Allergy Emergency Kit

**EPINEPHRINE STORAGE CABINETS** 

**PURPLE HALLWAY SIGN** Product Number: EN9417 Dimensions: 7" x 10" x 5"