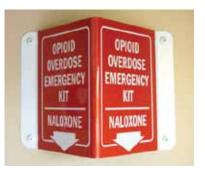

> **RED HALLWAY SIGN** Product Number: EN9409 Dimensions: 7" x 10" x 5"

P.O. Box 574 | Frankfort, IL 60423 Phone: 773-932-7483 Fax: 815-534-5645 An Illinois Supply Company www.allergyemergencykit.com MADE IN THE USA