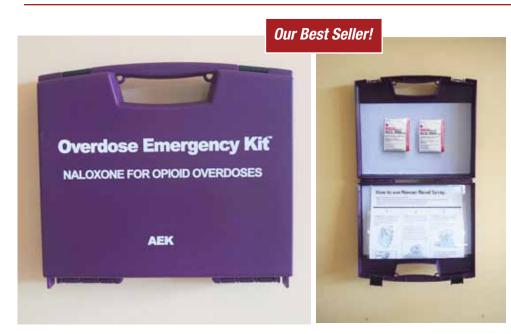

## **Overdose Emergency Kit First Responder Case**

The Emergency Case is available in a version that can be velcro mounted to a wall as well as one that can be stowed in the trunk of a police or first responder vehicle. Both versions are non-locking for easy access by emergency service workers and include space for illustrated Naloxone auto-injector instructions.

## WALL-MOUNTED NON-LOCKING CASE

Product Number: EN9408 Dimensions: 11" x 9.5" x 2.5" Wall Hook for Plastic Cases: EN9420

**VEHICLE STORAGE NON-LOCKING CASE** Product Number: EN9419 Dimensions: 11" x 9.5" x 2.5"