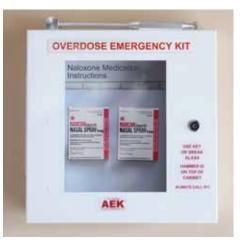

Kits are also available in other languages!

LOCKING CABINET W/ BREAKAWAY WINDOW

Product Number: EN9402 Dimensions: 13" x 13" x 4" Replacement Window: EN9346