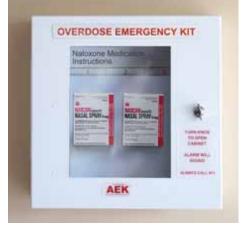

## **Overdose Emergency Kit**

NON-LOCKING CABINET WITH ALARM Product Number: EN9418 Dimensions: 13" x 13" x 4"

Due to the Opioid Overdose epidemic, there is a growing need for availability of the life-saving drug Naloxone, which counteracts the devastating effects of opioid overdose. The bright purple color of Overdose Emergency products easily differentiates them from the red epinephrine and asthma Allergy Emergency products. The locking, wall-mounted model of the Overdose Emergency Kit has all the same innovative features as the Original Allergy Emergency kit, such as a break-glass feature and velcro back panel, but comes with instructions for the use of Naloxone auto-injectors.