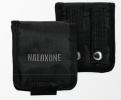

**Carry Naloxone on Your** Belt or Vest, For When You Are First on the Scene

Perfect for Police, Corrections or School Resources Officers

Available in 2 dose or 4 dose configuration

2 dose size is available with Velcro® adjustable belt loop or Molle snaps

Quantity Discounts available for large departments and facilities

#EN9436

4.5 x 5.5 x 2"

#EN9437

2-Dose Compact Velcro® Pouch

4 x 4 x 1.25"

#EN9438

2-Dose Compact Molle Pouch 4 x 4 x 1.25"

4-Dose Large Velcro® Pouch

Illinois Supply Company 21759 S. Center Ave. New Lenox, IL 60451