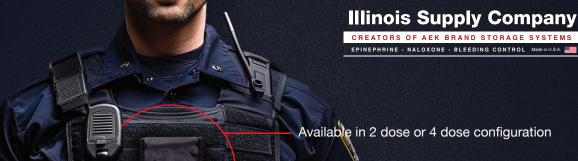

**Carry Naloxone on Your** Belt or Vest, For When You Are First on the Scene

Perfect for Police, Corrections or School Resources Officers

Available in 2 dose or 4 dose configuration

2 dose size is available with Velcro® adjustable belt loop or Molle snaps