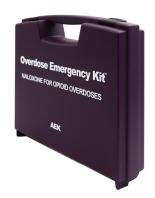

## Save a Life Right at the First Sign of an Overdose. Opioid Overdose Emergency Kits

**Overdose Emergency Kit Cabinet** Holds 3-6 boxes of Narcan Brand Naloxone. #EN9418

**Naloxone Zipper Pouch** Holds 6 doses of Narcan or 1 Box. #EN9410