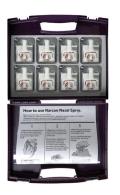

P.O. Box 574, Frankfort, IL 60423 (773) 932-7483

www.lllinoisSupply.com

**Grab and Go Naloxone Carrying Case** A favorite of First Responders!

Easy Grab and Go Design (10.5 x 9.5 x 2.5")

8 Doses of Narcan stick to inside Velcro® panel with included Velcro® dots.